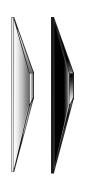

> Merge is available in two edge styles: 1/2" Thick Knife Edge Edge/Back Colors- White or Black

½" Thick Square Edge Edge/Back Colors-White or Black

½" Thick Knife Edge

½" Thick Square Edge

- > Merge complies with SCS Indoor Air Quality Standards and has Cradle to Cradle Bronze Certification. Concealed Z-Clip Wall Fasteners are included.
- > Contact Corona Group for compatibility with your benching, panel or wall system; and alternative mounting options.