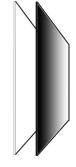

> Merge is available in two edge styles: 1/2" Thick Knife Edge Edge/Back Colors- White or Black

½" Thick Square Edge Edge/Back Colors-White or Black

½" Thick Knife Edge

½" Thick Square Edge

- > Merge complies with SCS Indoor Air Quality Standards and has Cradle to Cradle Bronze Certification. Concealed Z-Clip Wall Fasteners are included.
- > Contact Corona Group for compatibility with your benching, panel or wall system; and alternative mounting options.