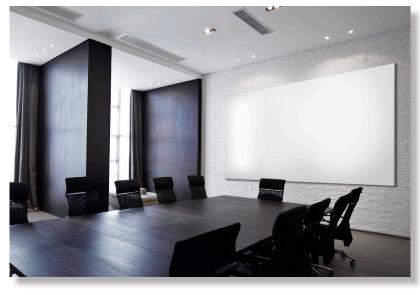

## Merge Frameless Porcelain Markerboards

- > Merge combines the quality writing surface of porcelain steel with the clean, minimalistic look of frameless glass for 30-40% less than glass.
- > Merge is magnetic, guaranteed to clean like new, suitable as a projection surface and warrantied for life. The Knife Edge version appears to "float" on the wall, just like a video monitor or TV screen.

> Merge is perfect for:

Markerboards Frameless wall cladding Modular Wall Skins Benching Screens System-Furniture Tiles

Standard sizes: 35½" w x 47½" h

47½" W x 47½" h 71½" W x 47½" h 95½" W x 47½" h

For custom sizes, contact coronaVISUAL