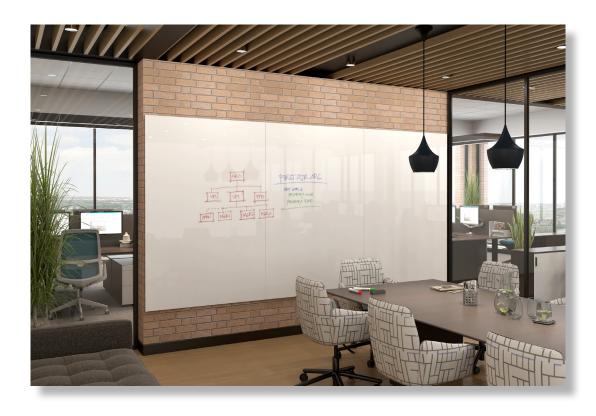

## Merge Frameless Porcelain Markerboards

- > Merge combines the quality writing surface of porcelain steel with the clean, minimalistic look of frameless glass for 30-40% less than glass.
- > Merge is magnetic, guaranteed to clean like new, suitable as a projection surface and warrantied for life. The Knife Edge version appears to "float" on the wall, just like a video monitor or TV screen.

> Merge is perfect for:

Markerboards Frameless wall cladding Modular Wall Skins Benching Screens System-Furniture Tiles

Standard sizes: 35½" w x 47½" h

47½" W x 47½" h 71½" W x 47½" h 95½" W x 47½" h

For custom sizes, contact coronaVISUAL

> Merge is available in two edge styles: 1/2" Thick Knife Edge Edge/Back Colors- White or Black

½" Thick Square Edge Edge/Back Colors-White or Black

½" Thick Knife Edge

½" Thick Square Edge

- > Merge complies with SCS Indoor Air Quality Standards and has Cradle to Cradle Bronze Certification. Concealed Z-Clip Wall Fasteners are included.
- > Contact Corona Group for compatibility with your benching, panel or wall system; and alternative mounting options.