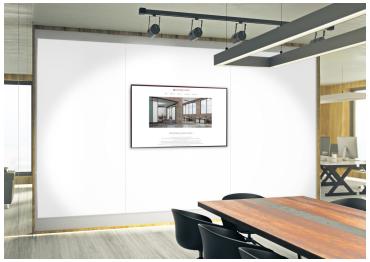

## Merge Frameless Porcelain Markerboards

- > Merge combines the quality writing surface of porcelain steel with the clean, minimalistic look of frameless glass for 30-40% less than glass.
- > Merge is magnetic, guaranteed to clean like new, suitable as a projection surface and warrantied for life. The Knife Edge version appears to "float" on the wall, just like a video monitor or TV screen.

> Merge is perfect for:

Markerboards Frameless wall cladding Modular Wall Skins Benching Screens System-Furniture Tiles

Standard sizes: 35½" w x 47½" h

47½" W x 47½" h 71½" W x 47½" h 95½" W x 47½" h

For custom sizes, contact coronaVISUAL